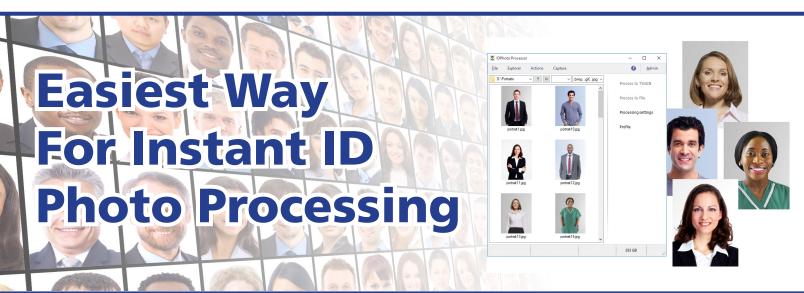

# **IDPhoto Processor Software**

BATCH PROCESS ID PHOTOS FOR PASSPORTS, ANY KIND OF IDENTIFICATION BADGES OR CARDS, PERMITS, PASSES, OR OTHER DOCUMENTS

## **IDPhoto Processor**

IDPhoto Processor incorporates all the necessary options to meet any number of your specific work requirements and tasks. With IDPhoto Processor, you get something more than just a photo processing tool. This software is a business solution: save time and effort and improve your staff performance and productivity. It's a powerful and affordable tool with excellent performance that helps move your work or business to the next level.

IDPhoto Processor provides a professional solution with fully-functional and powerful tools for batch ID photo processing. Due to its innovative facial detection system, IDPhoto Processor is able to quickly perform many routine tasks like photo crop, color adjustment and automatic enhancement.