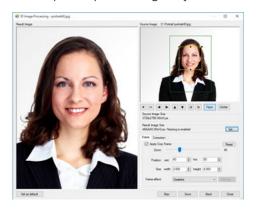

# **Facial Detection System**

IDPhoto Processor includes a comprehensive facial detection system that includes fully automatic facial recognition. This system enables automatic processing for any further corrections: for example, automatic customizable crop and automatic center and margin specification for batch photo processing. This is a great system if want to create consistent ID images quickly and easily and provide photos with a highly professional look.

# **Photo Enhancement**

IDPhoto Processor is a versatile image enhancing and resizing tool that can perform a number of standardized tasks like image brightness adjustment, contrast, sharpness and saturation settings to a batch of photos automatically. The software provides the best results in photo processing for your environment.

# Whole process automation

For further control and to avoid mistakes, in addition to full automation IDPhoto Processor includes the option to view and add processing settings, i.e. obtain extensive options for this product. For example you can send each photo per email, upload it to any website, save in the database or specify its name from excel file automatically. The user can choose whether to apply the same settings for the other photos in the batch or make adjustments when the software cannot recognize a face or is unable to process the photo automatically. Any level of customization for your business - with IDphoto processor it is possible!